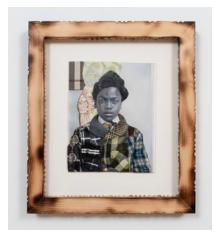

### **Stan Squirewell**

### Marquise

2025, artist printed photos collaged with paint and glitter in a hand carved shu shugi ban frame 14.5 x 11.5 inches I 36.83 x 29.21 cm