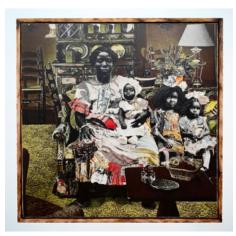

### **Stan Squirewell**

**Girls on Saturn** 

2024, artist printed photos collaged with paint and glitter in a hand carved shushugi ban frame 44 x 32.5 inches I 111.76 x 82.55 cm