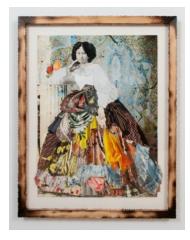

#### Lori

2025, artist printed photos collaged with paint and glitter in a hand carved shu shugi ban frame 18.75 x 14.5 inches I 47.625 x 36.83 cm