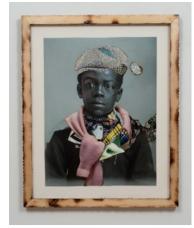

## **Stan Squirewell**

Kwame's Picture Day

2025, artist printed photos collaged with paint and glitter in a hand carved shu shugi ban frame 15 x 11.75 inches I 38.1 x 29.845 cm