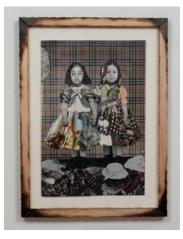

## **Stan Squirewell**

Teddy's Lil Sisters

2024, artist printed photos collaged with paint and glitter in a hand carved shushugi ban frame 19 x 14 inches I 48.26 x 35.56 cm