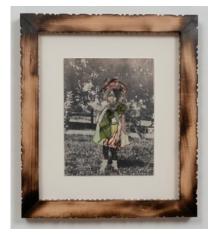

## **Stan Squirewell**

Kwame's Picture Day

2025, artist printed photos collaged with paint and glitter in a hand carved shu shugi ban frame 15 x 11.75 inches I 38.1 x 29.845 cm