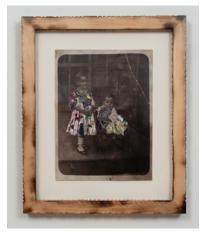

### **Stan Squirewell**

**Girls on Saturn** 

2024, artist printed photos collaged with paint and glitter in a hand carved shushugi ban frame 44 x 32.5 inches I 111.76 x 82.55 cm