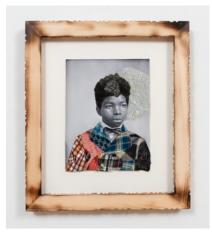

## **Stan Squirewell**

He's Home

2024, artist printed photos collaged with paint and glitter in a hand carved shushugi ban frame  $20 \times 12$  inches I  $50.8 \times 30.48$  cm