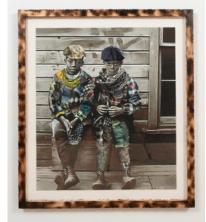

### **Stan Squirewell**

**Summers In Da Souf** 2025, artist printed photos collaged with paint and glitter in a hand carved shu shugi ban frame

42.75 x 36.5 inches | 108.585 x 92.71 cm