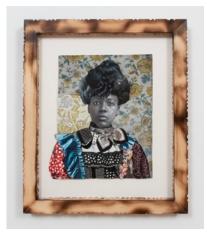

## Stan Squirewell

Belinda Baby

2025, artist printed photos collaged with paint and glitter in a hand carved shu shugi ban frame 12.5 x 11 inches I 31.75 x 27.94 cm