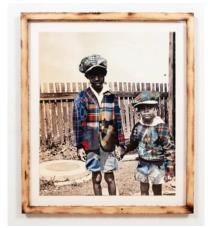

## **Stan Squirewell**

Teddy's Lil Sisters

2024, artist printed photos collaged with paint and glitter in a hand carved shushugi ban frame 19 x 14 inches I 48.26 x 35.56 cm