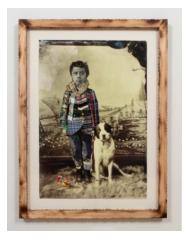

### Stan Squirewell

After Sunday School 2024, photo collage, acrylic paint and glitter in a shu shugi ban hand carved frame

19 x 12.5 inches I 48.26 x 31.75 cm