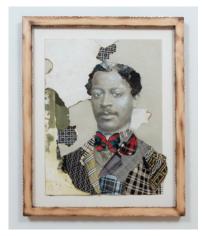

## **Stan Squirewell**

**Colorful Joseph** 2024, cut and collaged archival photography, glitter, paint 25.5 x 22.5 inches I 64.77 x 57.15 cm