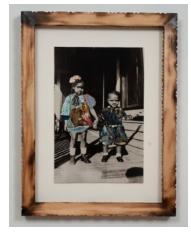

## **Stan Squirewell**

Teddy's Lil Sisters

2024, artist printed photos collaged with paint and glitter in a hand carved shushugi ban frame 19 x 14 inches I 48.26 x 35.56 cm