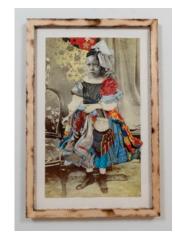

#### Lori

2025, artist printed photos collaged with paint and glitter in a hand carved shu shugi ban frame 18.75 x 14.5 inches I 47.625 x 36.83 cm