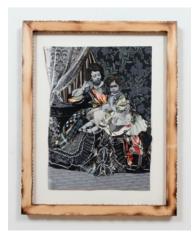

### **Stan Squirewell**

**Girls on Saturn** 

2024, artist printed photos collaged with paint and glitter in a hand carved shushugi ban frame 44 x 32.5 inches I 111.76 x 82.55 cm