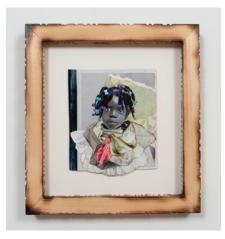

## Stan Squirewell

Belinda Baby

2025, artist printed photos collaged with paint and glitter in a hand carved shu shugi ban frame 12.5 x 11 inches I 31.75 x 27.94 cm